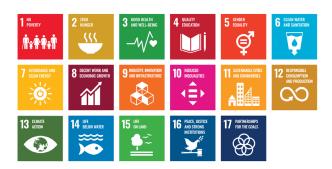

#### **Discussion Topic**

SDGs (Sustainable Development Goals) were developed in 2015 by the United Nations with an aim to achieve universal peace and prosperity by 2030. They have 17 goals and 169 targets. Recently they are becoming more well-known, and you may have seen some news regarding SDGs featured on TV or on the Internet.